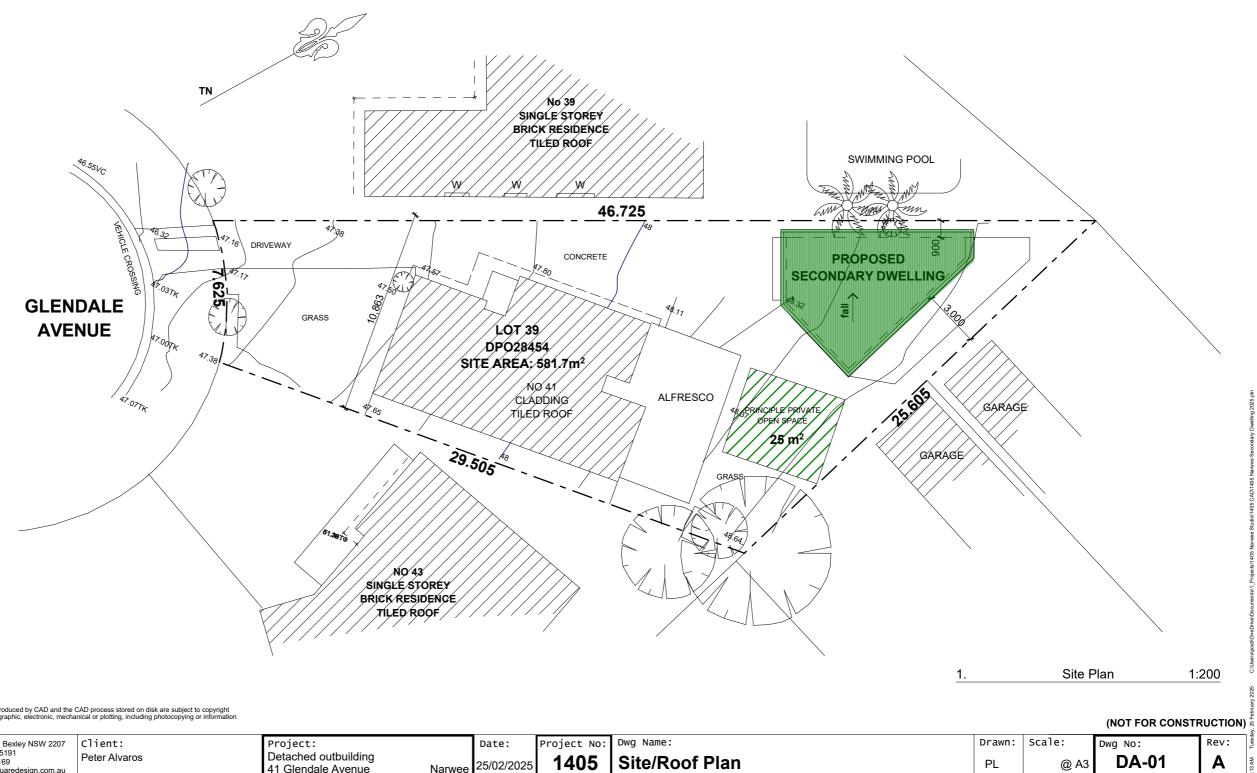

| Shop 1, 394 Forest Rd, Bexley NSW 2207                                                         | Client: | Project:                                          | Date:      | Project No: | Dwg Name:      |
|------------------------------------------------------------------------------------------------|---------|---------------------------------------------------|------------|-------------|----------------|
| Telephone +61 2 8068 5191<br>Mobile +61 2 405 205 169<br>Email - Paul@Greensquaredesign.com.au |         | Detached outbuilding<br>41 Glendale Avenue Narwee | 25/02/2025 | 1405        | Site/Roof Plan |